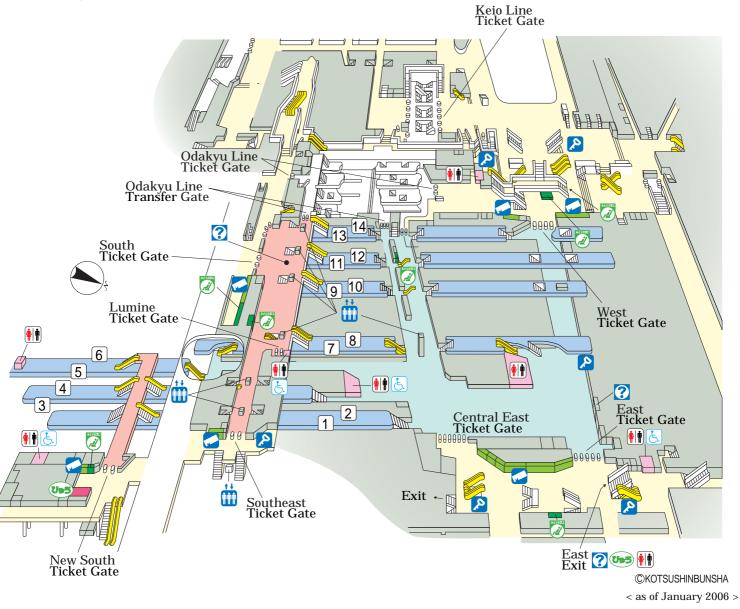

## **Transfer Information**

| 1~4          | Saikyo Line,Shonan-Shinjuku Line for Tokaido,Yokosuka,Tohoku(Utsunomiya),Takasaki                                |
|--------------|------------------------------------------------------------------------------------------------------------------|
| 34           | "Narita Express" for Narita Airport                                                                              |
| 34<br>56     | Chuo Line (Limited Express for Kofu,Matsumoto)                                                                   |
| 7            | Chuo Line                                                                                                        |
| 8            | Chuo Line for Tokyo (Rapid-service Train)                                                                        |
| 9            | Chuo Line                                                                                                        |
| 10           | Chuo Line for Takao (Rapid-service Train)                                                                        |
| 11           | Chuo Line,Sobu Line for Ochanomizu,Chiba (Local Train)                                                           |
| 12           | Yamanote Line Inner Tracks for Shibuya,Shinagawa                                                                 |
| 13           | Yamanote Line Outer Tracks for Ikebukuro, Ueno                                                                   |
| 14           | Chuo Line,Sobu Line for Mitaka (Local Train)                                                                     |
|              |                                                                                                                  |
| JR R<br>( "M | Reservation Ticket Offices $3$ View Plaza $7$ Ticket Vending Machines $2$ a coin-operated locker $9$ Ticket Gate |
|              | Restroom Eracility for the Handicapped Elevator Information Center Escalator Track (Platform)                    |